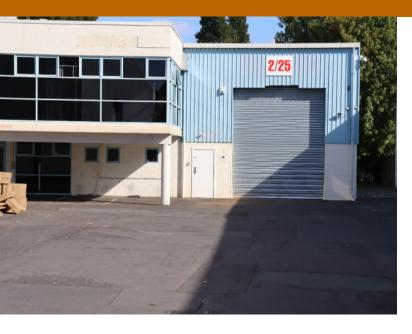

## High stud warehouse, yard space and offices located just off Carbine Road, Mount Wellington

The property provides easy access to the Southern motorway and Penrose with its plethora of all sizes and varieties of businesses.

- · 640 sq. m high stud, clear span warehouse with good natural light
- · High roller door
- · Container devanning area.
- · 227 sq. m refurbished offices over two levels
- · 16 car parks
- Rent \$173,000 plus GST and outgoings.