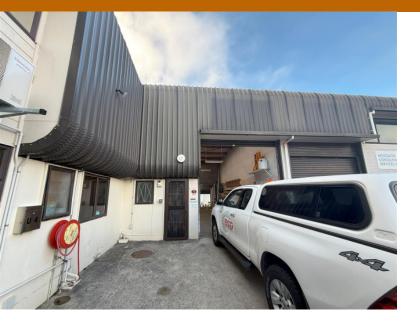

## **For Sale**

Location:

Asking: Type: Area (m<sup>2</sup>): Unit 3, 34 Park Street Kingsley Heights Wellington POA Industrial-Sale 214.00

Ideal - a bit bigger, clean and affordable

Currently occupied but I may beable to get you in before May.

High stud. Mezzanine kitchenette and storage. Lower stud work area under the mezzanine floor.

Stand-up manager's office. Three phase power. Three car parks.

Very good natural light. Single toilet.

For more information or to arrange an inspection contact Alastair Gustafson on 027 223 6013 or al@agre.co.nz