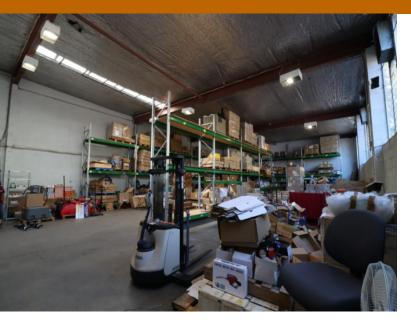

## A high stud industrial unit in Ellice Road, Wairau Valley, North Shore

Located an established area of the North Shore that's supported by a diverse range of business.

- · Total area: Approximately 447.4 sq. m.
- Downstairs: 331 sq. m. high stud warehouse plus 57.9 sq. m. office and amenities. First floor 58.5 sq. m. offices.
- · Two roller doors provide access front and rear.
- 5 designated car parks.
- Literally, only minutes to the Tristram Ave motorway on and off ramps
- · Rent \$88,700 per annum plus GST and outgoings.