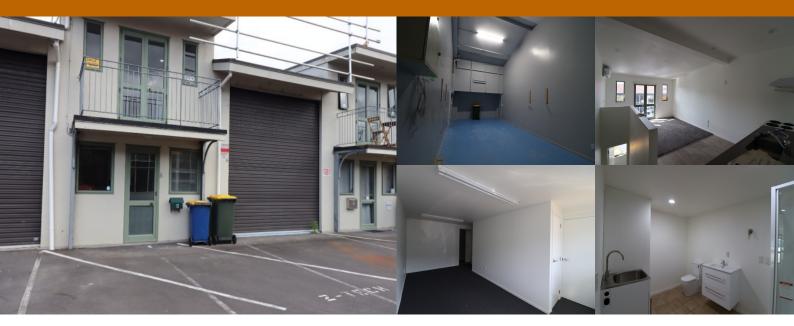

## An extremely well presented showroom/office/workshop located in the very popular Wairau Valley.

Rarely do small industrial units with a high stud come available for lease in this highly sought area.

- · Total area: Approximately 103 sq. m.
- · Downstairs: showroom/office, workshop, bathroom with toilet, basin, shower and tub
- · Upstairs: kitchen and second office
- · Two car parks.
- Workshop, approximately 8.8 meters long, 4 meters wide, 5 meters to apex, roller door 3.6 meters.
- · Showroom/office approximately 6 meters long and 2.5 meters wide.
- Rent \$26,500 per annum plus GST and outgoings.

Being very close to the Northern motorway, many other businesses, and a large residential area, this would be ideal for a variety of trades people, manufacturing, storage and distribution.