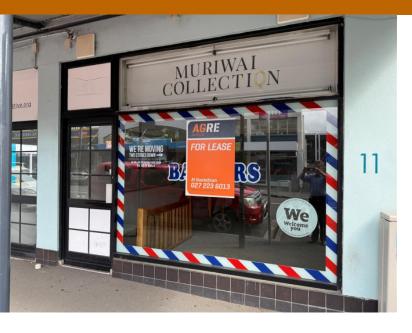

## **Retail - Cool Little Shop**

A great little retail corner.

Features include:

Good display window.

Water in/out - make it a cafe?

Mezzanine floor.

Part black and white tiled floor.

Mostly LED lighting.

The floor has been renewed - not shown in photos for the time being. Was once a barbers shop and could be again.

View now to avoid disappointment.

For more information and to arrange an inspection contact Alastair Gustafson on 027 223 6013 or al@agre.co.nz