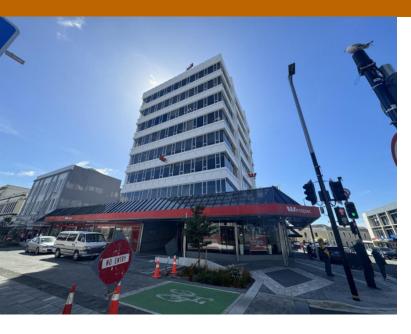

## **For Sale**

Location: Level 1, 106 George Street

**Central Dunedin** 

Dunedin

Asking: POA

Type: Offices-Sale

Area (m<sup>2</sup>): **207.00** 

## Offices - Fresh to the Market - Headliner Office Building

Fresh to the Market.

Centrally located on the corner of Moray Place and the George Street pedestrian Precinct.

Features include:

Modernised floyer

Windows that open.

Very good natural light.

Lots of cafes round about.

Transport hub around the corner on Gt. King Street.

Secure car parks available in addition to the rent.

For more information or to arrange an inspection contact Alastair Gustafson on 027 223 6013 or email al@agre.co.nz