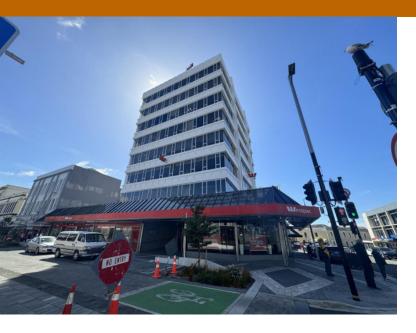

## Offices - Fresh to the Market - Headliner Office Building

Fresh to the Market.

Centrally located on the corner of Moray Place and the George Street pedestrian Precinct.

Features include:

Modernised floyer

Windows that open.

Very good natural light.

Lots of cafes round about.

Transport hub around the corner on Gt. King Street.

Secure car parks available in addition to the rent.

For more information or to arrange an inspection contact Alastair Gustafson on 027 223 6013 or email al@agre.co.nz