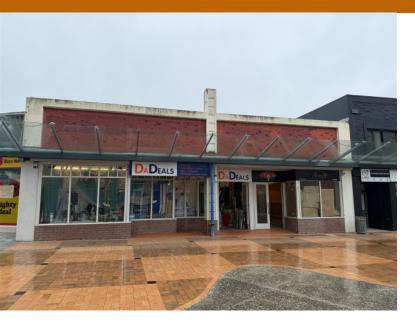

## Retail - Shop or Office or 'Deep Cafe'

Located close to the northern entrance to the North City Shopping Centre.

It's plumbed for 'coffee' at the front.

Once was a very successful internet cafe and could be again, ladies dress shop, and finance company.

Would suit a variety of smaller retailers or could be converted into an office tenancy.

Very tidy space with amenities at rear.

Shop fittings, bench and cabinets included.

Ample street frontage for tables and chairs outside.

In the photo, its the shop on the right.

For more information or to arrange an inspection contact Alastair Gustafson on 027 223 6013 or email al@agre.co.nz

A member of the specialist Porirua team.