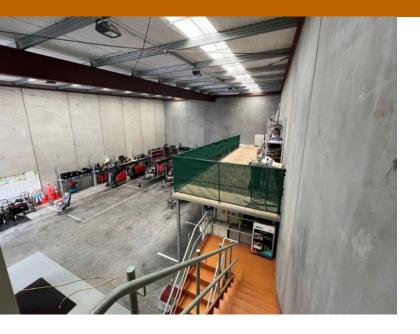

## Extremely well presented high stud industrial warehouse in Plunket Ave, Manukau/Wiri

This is will be vacant late March 2025 with viewings available prior by appointment only.

- Total area: Approximately 411.9 sq. m.
- High stud warehouse approximately 337.4 sq. m.
- · Upstairs: kitchen and office
- Five car parks.
- Rent \$88,000 per annum plus GST and outgoings.