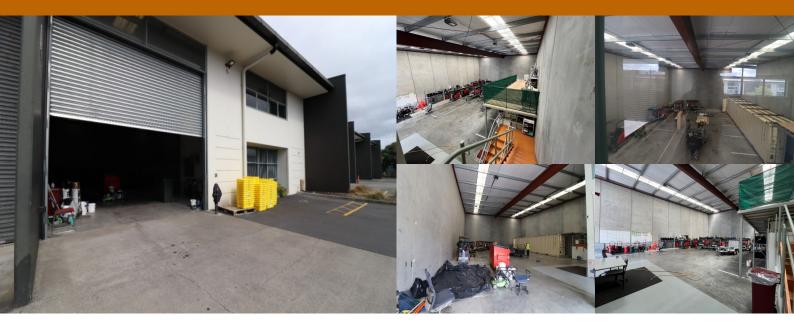

## Extremely well presented high stud, clear span industrial warehouse in Wiri

- Available late March 2025 with viewings available prior by appointment only.
- Total area: Approximately 411.9 sq. m.
- High stud, clear span warehouse 337.4 sq. m
- Two offices 74.5 sq. m: one downstairs and one upstairs.
- Kitchen, bathroom and shower
- Container devanning area
- Easy access to the motorways (SH 1 & 20), Auckland International Airport and Manukau City
- Five car parks
- Large workforce close by
- Rent \$88,000 per annum plus GST and outgoings.