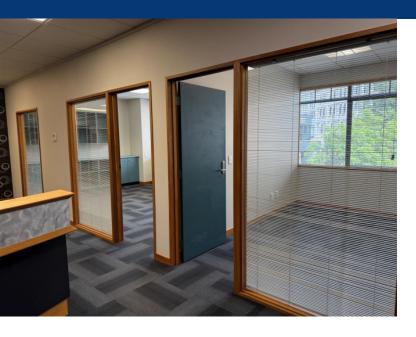

## Modern First Floor Office with Good Outlook

Settle your business in The Exchange.

Be close to cafes, hotels, gyms and other amenities catering for office staff and clients alike.

This medium size office is well proportioned with:

Reception area. Open plan office in the centre.

Board room with dual entrance. Utilities area.

Three separate offices. Kitchenette.

Lift and stair access.

Two car secure parks are available which maybe added to.