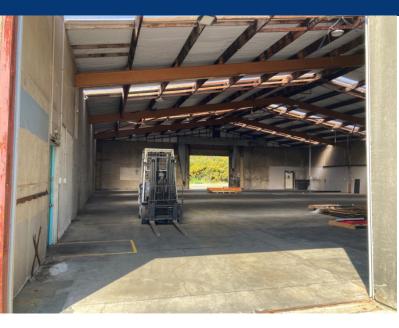

## Last of the Best of the Warehouse

Location the very business Raiha Street

Two large roller doors. 750m<sup>2</sup> of clear span warehouse. Yard of approx. 130m<sup>2</sup> that could be expanded. Office and amenities of approx. 40m<sup>2</sup> High stud. No pillars. Room for 4 or more car onsite. Three phase power. Polished concrete floor. Container drop zone. Tilt slab and steel portal construction. 67% NBS.