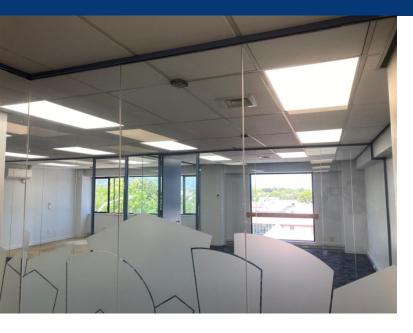

## One of the Best in the Hutt

This has lots.

Reception area - small. Two offices. Separate kitchenette. Good size open plan office. Storage room which could be opened up.

New carpet tiles.

Heat pumps x 2. Air flow system.

Very good natural light.

70% NBS.

Shared amenities including a disability toilet on the floor and the ground floor.

Car parks up for discussion.

Available now.

For more information or to arrange an inspection contact Alastair Gustafson on 027 223 6013 or email al@agre.co.nz