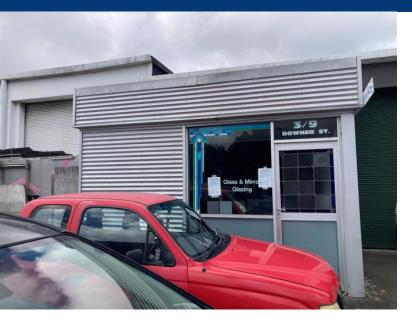

## **For Sale**

Location: Unit 3, 9 Downer Street

**Hutt Central** 

Wellington

Asking: **POA** 

Type: Industrial-Sale

Area (m<sup>2</sup>): **300.00** 

# Industrial/Warehouse - Light Industrial Warehouse - Could Be Gentrified

Light Industrial Warehouse - Could Be Gentrified.

Great signage opportunity looking towards Pac N Save car park and High Street.

#### Currently comprises:

Clear span warehouse. Two roller doors. Customer wait and office area.

Mezzanine floor. Kitchenette. Secondary office. Steel floor fabrication room.

High stud [not measured]. Three phase power.