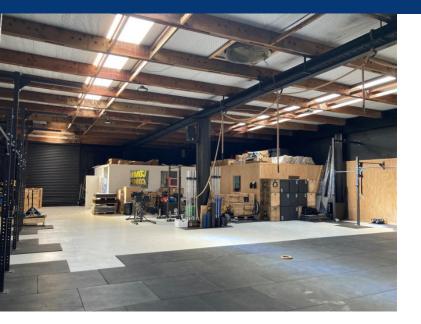

## Industrial/Warehouse - spick and span warehouse

Ex-gym.

Great staff facilities.

Only one pillar.

High stud.

Ease of access to the Western Hutt Motorway.

Short term lease satisfactory.

For more information or to arrange an inspection contact Alastair Gustafson on 027 223 6013 or email al@agre.co.nz