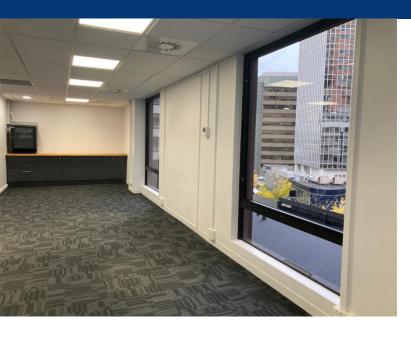

## Offices - Great New Small to Medium Size Office Space

Views.

Light - very good in and out.

Central to Wellington.

Maccers on Level 1.

Currently partitioned for two small offices and one open plan area.

Patch panel box. Air-conditioned.