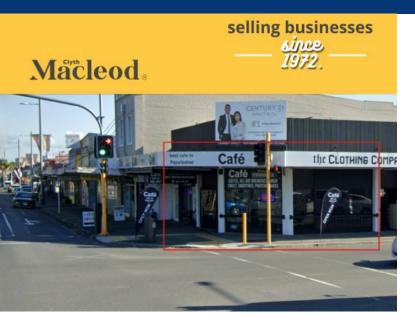

## Prime Retail or Food Business Opportunity at 358 Great South Road, Papatoetoe - (CML 11139)

Located on a bustling and highly visible stretch of Great South Road, this 194sqm space (plus a 60sqm mezzanine) offers the perfect setup for a retail or food business. Positioned in a high-traffic area, the property is surrounded by schools, a swimming centre, and a mix of commercial and residential. The area buzzes with activity throughout the day, making it ideal for attracting a steady flow of customers.