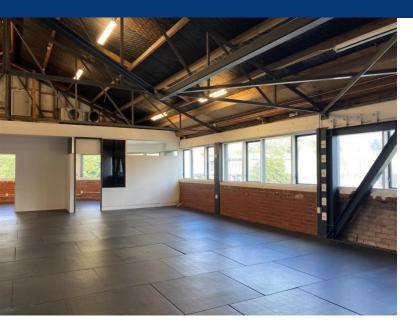

## Offices - Gym Space - Office Space - Treatment Space

Front space. Padded floor.

Four rooms - were treatment rooms, could be offices. Large open plan area for 'workouts'.

Two lots of amenities and showers, mens and womens.