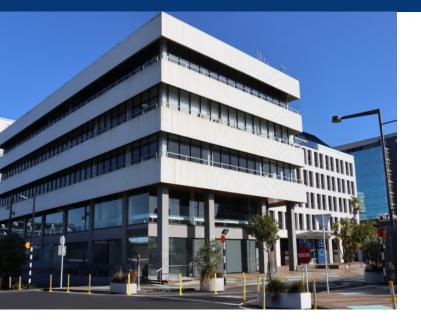

## A prime Manukau City location: 247 sq. m modern ground floor office.

2 Osterley Way is a modern office building with state-of-the-art facilities, full length windows that provide great natural lighting while overlooking Manukau Square, Westfield Mall, and is next door to bus and train stations .

- 247.3 sq. m corner office
- Three portioned offices, two large with two doors so could be halved.
- Balance open plan
- Separate server/storage room
- Own kitchen
- Very close to the District Court, corporate offices, teaching facilities, and government departments.
- Close and easy access to the motorways North, South and airport.