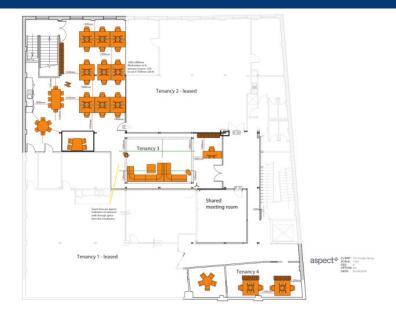

## **For Lease**

Location: Tenancy 1, Level 1, 202 Thorndon Quay

Thorndon

**Wellington City** 

Lease: \$21,985pa Gross Plus GST

Type: Offices-Lease

Area (m<sup>2</sup>): **90.00** 

## Limited Time - Landlord Incentivised [2]

Open plan office

High stud.

New LED lighting.

Access to an additional meeting room.

Air conditioned.

Polished wooden floor.

Upto five onsite and under cover car parks available at additional cost.

Upwards of four price packaged - landlord incentives.

Storage units available.

Shower.

Shared amenities.

Tenancy 4 on the attached floor plan.

All prices indicative plus GST.

To view this offering and others in the area, contact the Agent on (027) 223 6013.