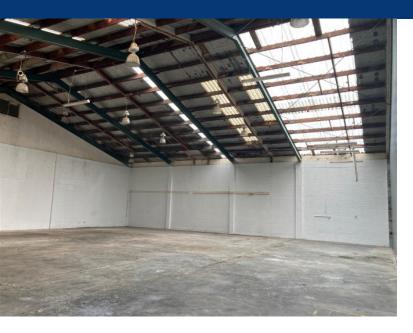

## **New Landlord**

Large warehouse space in great location adjacent to Bunnings Lyall Bay also suitable for bulk retail.

From 371m² up to 865m² with the possible addition of 285m² of office space if required.

- Onsite parking
- 5 roller doors
- Can be split into smaller units if required
- Landlord willing to refurbish.

For more information or to arrange an inspection contact Alastair Gustafson on 027 223 6013 or email al@agre.co.nz