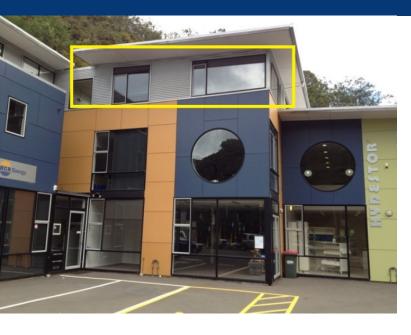

## **For Lease**

Location: Level 2, 69 Kaiwharawhara Road

Wadestown

**Wellington City** 

Lease: POA

Type: Offices-Lease

Area (m<sup>2</sup>): **65.00** 

## Offices - Good location for moving around Wellington

Quality space/fitout.

- \* Parking at the door,
- \* Kitchen and bathroom with shower,
- \* Central location,
- \* Good natural light.

Car park plus \$45pw.