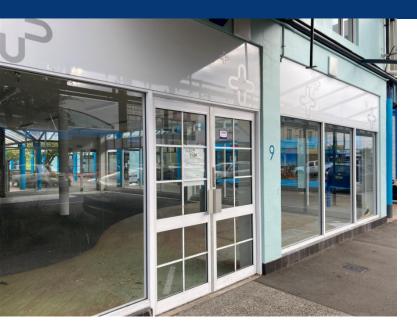

## Retail - Key Corner Retail - Best on the Street

Take the leading edge in the Kilbirnie Plaza.

Once a chemist. Could be anything.

Features include: Ample room outside for table and chairs. Two entrance ways. Sunny corner. Very good customer parking at the door. Own toilet or use the Complex's toilets. Water in/out. Freshly painted.