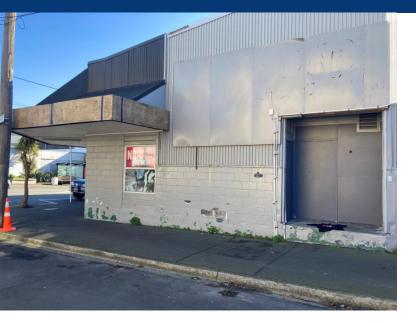

## Retail - Here to the Zoo

Would make a great restaurant or large grocery store.

Great corner profile onto Riddiford Street.

Features include:

Raised floor. Windows on two sides. Double opening doors. Large counter or reception desk. Small back office and toilet. Suspended ceiling and air-con. Secure.